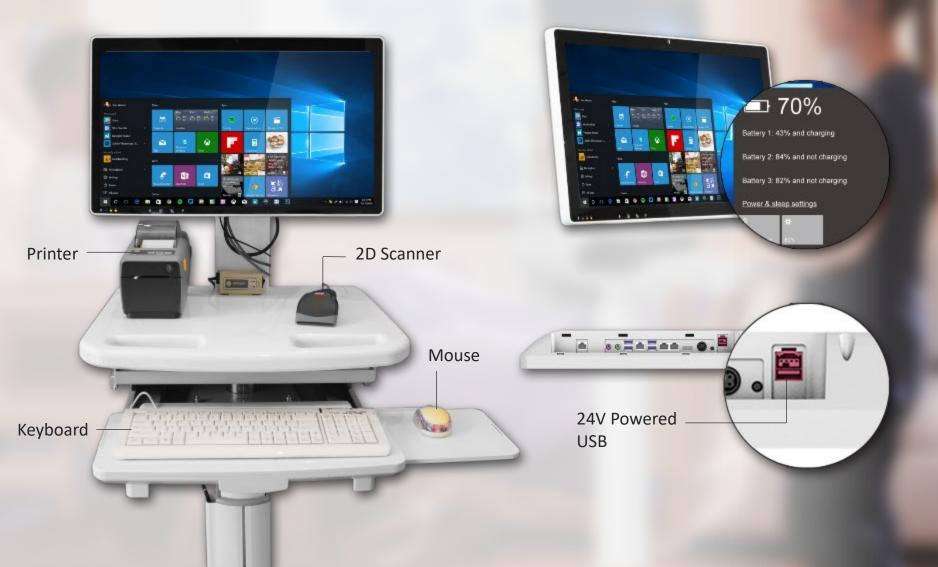

#### **Comprehensive I/O Ports**

All peripherals are perfectly connected with K959 especially 24V Powered USB

# Swappable Batteries & Lockable Design

Swappable batteries and lockable keys are for 24H un-plug service and strong batteries security.

8

ĥ