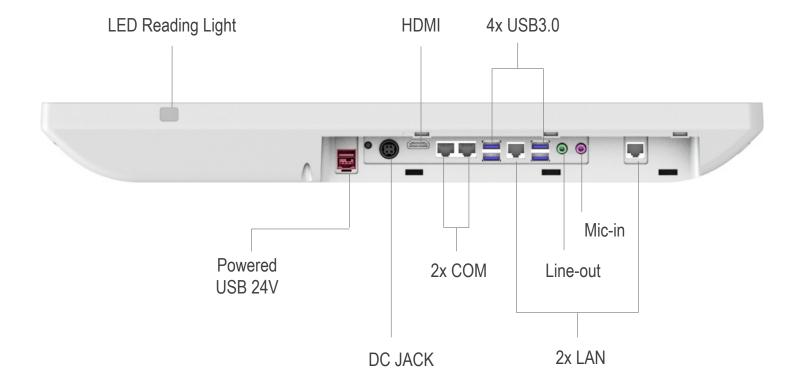

#### **Comprehensive I/O Ports**

All peripherals are perfectly connected with K959 especially 24V Powered USB