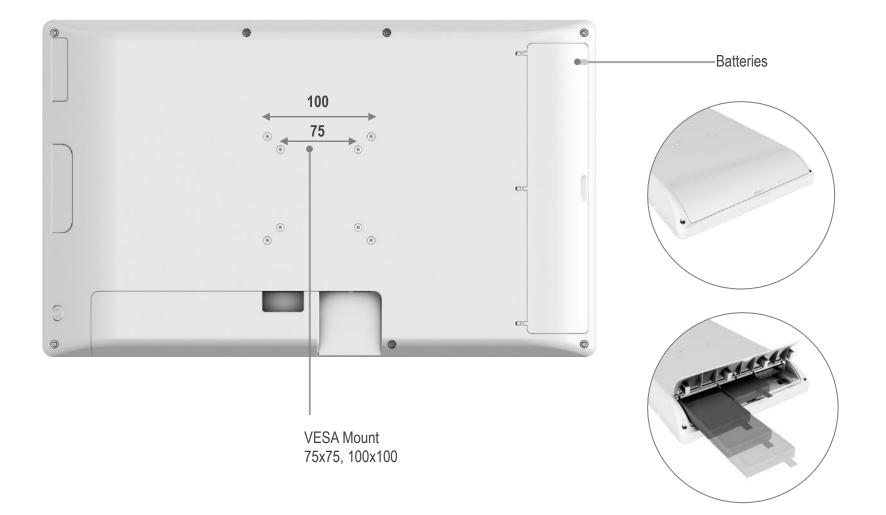

# Swappable Batteries & Lockable Design

Swappable batteries and lockable keys are for 24H un-plug service and strong batteries security.

8

ĥ