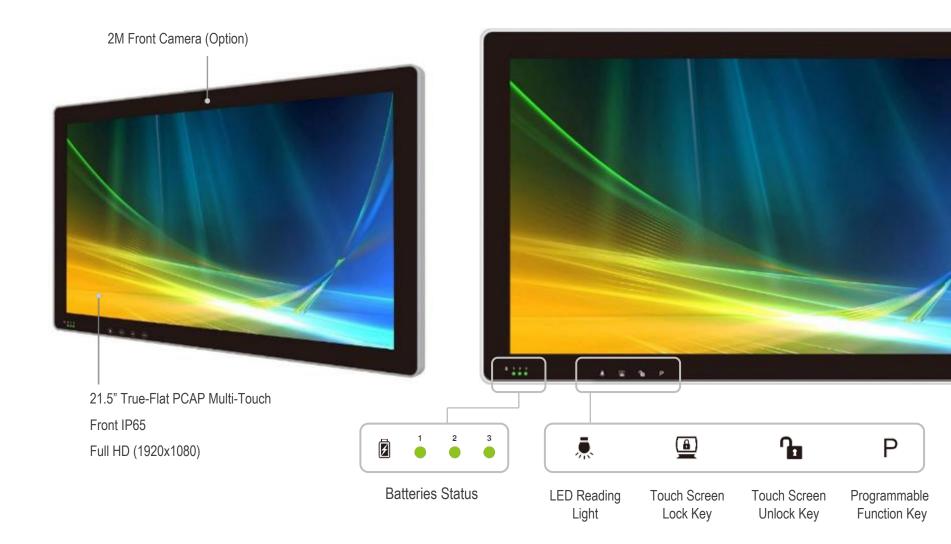

#### Capacitive Sensor Touch Function Keys

Seamless and Flat Capacitive Sensor Touch required High level cleanliness and resist for frequent disinfection Four unique keys provide Lightning, Lockable and Programmable service

LED Reading Light Touch Screen Lock Key Touch Screen Unlock Key Programmable Function Key