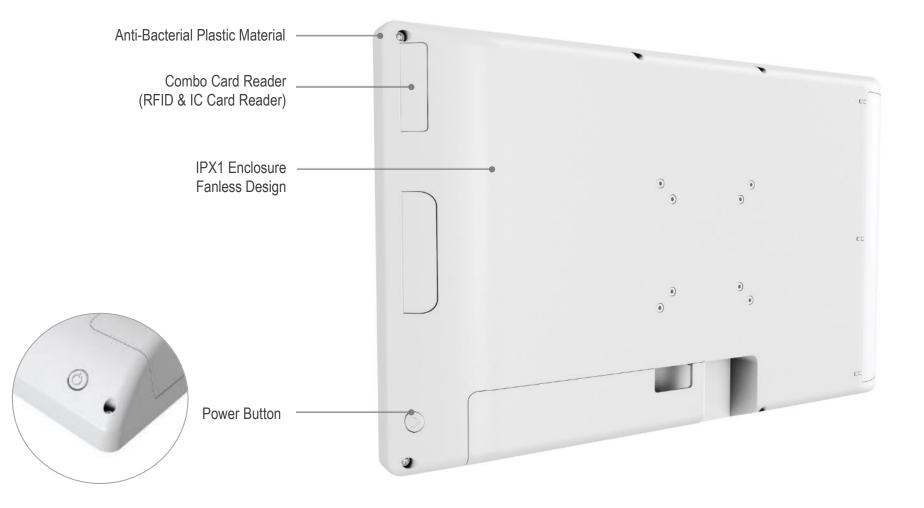

#### **Medical Cart**

Element 21.5" K959 Panel PC is dedicated to medical mobile workstation, it resists on repeated disinfection, cover with antibacterial Plastic Materials and swappable batteries for advanced Cleanliness and easy serviceability.

# Swappable Batteries & Lockable Design

Swappable batteries and lockable keys are for 24H un-plug service and strong batteries security.

8

ĥ