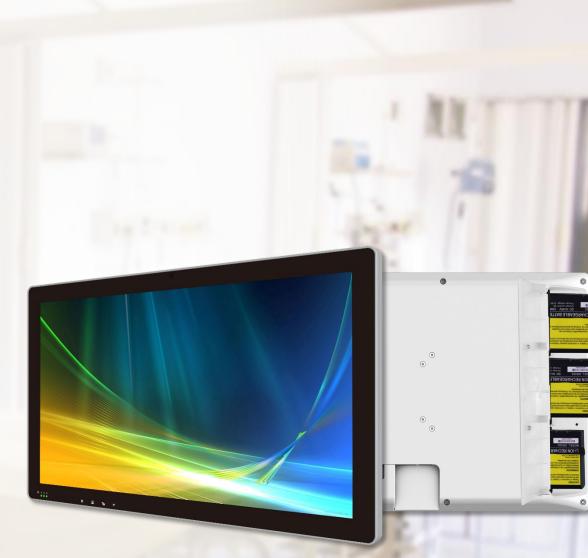

#### **Medical Cart**

Element 21.5" K959 Panel PC is dedicated to medical mobile workstation, it resists on repeated disinfection, cover with antibacterial Plastic Materials and swappable batteries for advanced Cleanliness and easy serviceability.

# Swappable Batteries & Lockable Design

Swappable batteries and lockable keys are for 24H un-plug service and strong batteries security.

8

ĥ