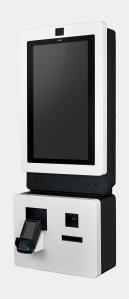

## **KIOSK II Series**

KS-2642B Desktop

KS-2642C Wall / Pole mount

KS-2642D Standalone

KIOSK II

**Modular Design:** KIOSK II is developed with Core + Peripherals + Stand, with these three combinations, it can be transformed into Desktop, Wall Mount, Pole Mount or Standalone type to fulfill different scenario.