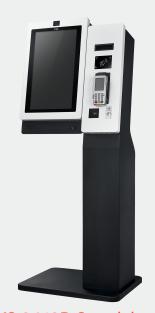

## **KIOSK II Series**

KS-2642B Desktop

KS-2642C Wall / Pole mount

KS-2642D Standalone

KIOSK II

**Modular Design:** KIOSK II is developed with Core + Peripherals + Stand, with these three combinations, it can be transformed into Desktop, Wall Mount, Pole Mount or Standalone type to fulfill different scenario.