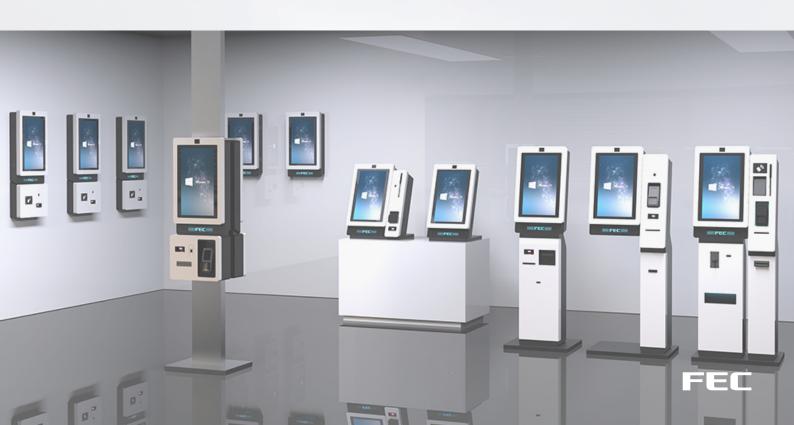

## **KIOSK II Series**

KS-2642B Desktop

KS-2642C Wall / Pole mount

KS-2642D Standalone

**KIOSK:** FEC KIOSK is versatile with flexible configuration and customization. Despite streamline design, it still can integrate with rich components such as credit card readers, printer, scanner, camera, bill acceptor,...etc.

KIOSK II

**Modular Design:** KIOSK II is developed with Core + Peripherals + Stand, with these three combinations, it can be transformed into Desktop, Wall Mount, Pole Mount or Standalone type to fulfill different scenario.