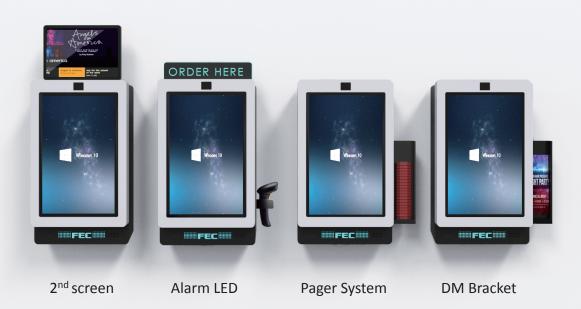

## CUSTOMIZED ADD-ONS

**Universal Plate:** 5 Universal Plates around the Core body, it gives powerful connectivity to peripheral modules, customized add-ons, and security locks.