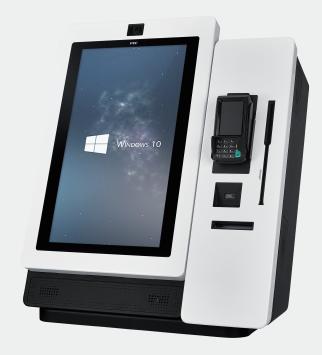

## **KIOSK II Series**

KS-2642B Desktop

KS-2642C Wall / Pole mount

KS-2642D Standalone

**KIOSK:** FEC KIOSK is versatile with flexible configuration and customization. Despite streamline design, it still can integrate with rich components such as credit card readers, printer, scanner, camera, bill acceptor,...etc.

KIOSK II

**Modular Design:** KIOSK II is developed with Core + Peripherals + Stand, with these three combinations, it can be transformed into Desktop, Wall Mount, Pole Mount or Standalone type to fulfill different scenario.