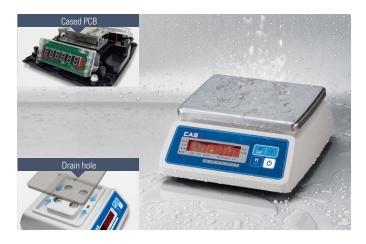

### 1. Suitable for damp environment

The waterproof design of the SWII-W ensures its stablity and longevity while used in damp environments such as food processing applications and fish market. The design includes drain holes under the tray to remove fluids safely. Also, the PCB is incased with a silicone sealed connection.