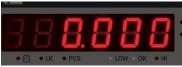

### 3. Large bright display

6 digits LED display offers high visibility in any lighting condition.