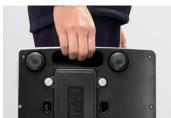

#### 4. Convenient to carry

Light-weight and portable design of allows easy carrying of the scale with either one or two hands.