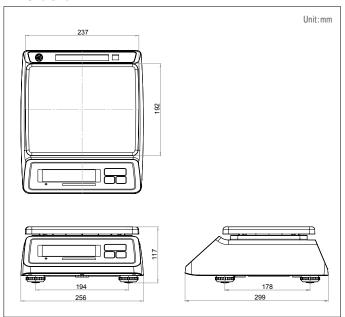

### **Specifications**

| Model                                             | SWII-EW(LED)                                                                    |     |      |       |
|---------------------------------------------------|---------------------------------------------------------------------------------|-----|------|-------|
| Capacity (kg)                                     | 1.5/3                                                                           | 3/6 | 6/15 | 15/30 |
| Readability (g)                                   | 0.5/1                                                                           | 1/2 | 2/5  | 5/10  |
| Resolution                                        | 1/3,000(Dual Interval)                                                          |     |      |       |
| Display                                           | 6 digit LED<br>(Height : 20 mm)                                                 |     |      |       |
| Key                                               | 4ea (Power, Zero, Tare, Hold)                                                   |     |      |       |
| Function                                          | Hold, Counting, Weighing comparison (HI/OK/LOW)<br>Auto power off, Standby mode |     |      |       |
| Power                                             | • 6V 3.3A Rechargeable battery(Pb) • 9VDC/1A Adaptor                            |     |      |       |
| Battery Operating<br>Time<br>(for Single display) | • Rechargeable battery :<br>Approx. 80hours                                     |     |      |       |
| Operation Temperature (°C)                        | -10 ~ 40                                                                        |     |      |       |
| Ingress Protection                                | Pass the test lab which equal to IP68                                           |     |      |       |
| Platter Size (mm)                                 | 237 (W) x 192 (D) (SUS)                                                         |     |      |       |
| Product Size (mm)                                 | 256 (W) x 299 (D) x 117 (H)                                                     |     |      |       |
| Product Weight (kg)                               | Approx. 2.6                                                                     |     |      |       |

#### **Dimensions**

AU Ver. 1.0\_20211013