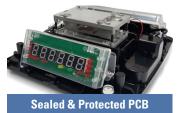

### 1. Suitable for damp environment

The waterproof design of the SWII-W ensures its stablity and longevity while used in damp environments such as food processing applications and fish market. The design includes drain holes under the tray to remove fluids safely. Also, the PCB is incased with a silicone sealed connection.