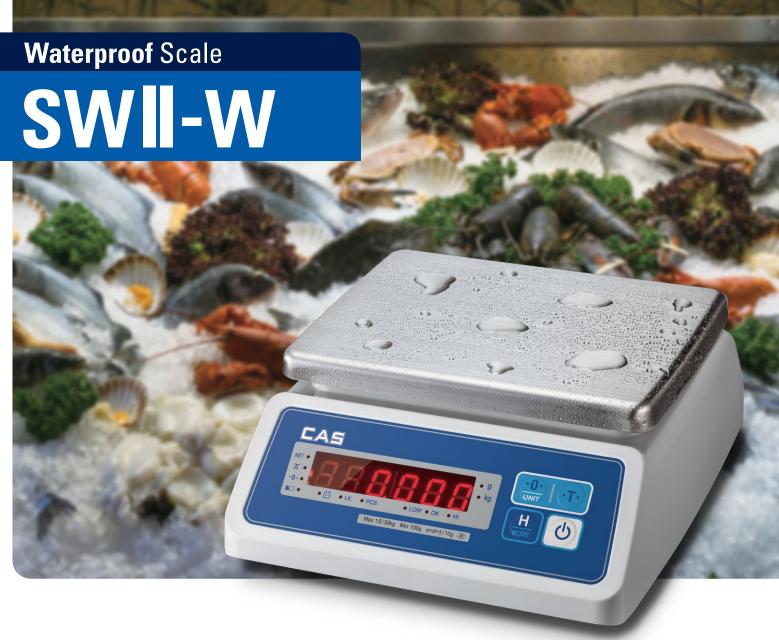

# Waterproof Scale SWII-W

Compact Design and easy to use, suitable for wet environments where light weight & portable scales are needed.

### 1. Suitable for damp environment

The waterproof design of the SWII-W ensures its stablity and longevity while used in damp environments such as food processing applications and fish market. The design includes drain holes under the tray to remove fluids safely. Also, the PCB is incased with a silicone sealed connection.

## 2. Fast operation and High accuracy

Stabilization time is less than 0.6s and the display resolution is 1/3,000 with dual interval making this scale extremely fast and efficient

### 3. Large bright display

6 digits LED display offers high visibility in any lighting condition.

#### 4. Convenient to carry

Light-weight and portable design of allows easy carrying of the scale with either one or two hands.

#### 5. Stainless steel tray

### 6. Auto power and standby mode for economic usage