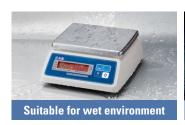

### 1. Suitable for damp environment

The waterproof design of the SWII-W ensures its stablity and longevity while used in damp environments such as food processing applications and fish market. The design includes drain holes under the tray to remove fluids safely. Also, the PCB is incased with a silicone sealed connection.