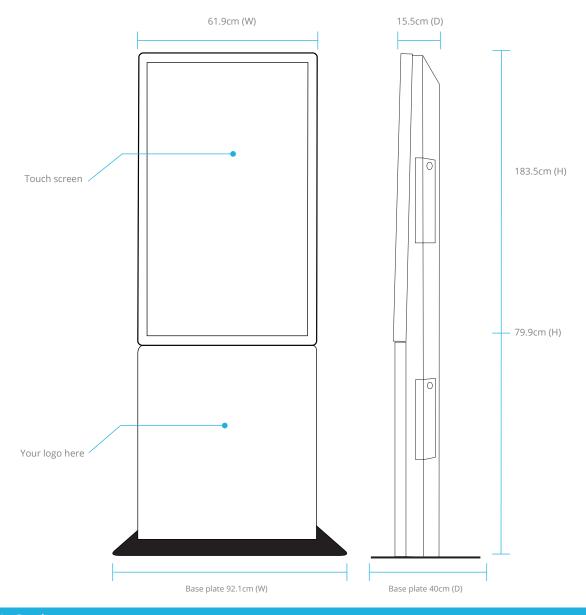

There is plenty of space for content and branding on the large 42" portrait display and seamless front fascia. Your users will enjoy 10-point PCAP multi-touch gestures like swipe, pinch & zoom, and the Full HD 1080 x 1920 screen resolution delivers rich images that will engage them in immersive discovery. The KIO420P is suitable for a variety of applications, and is especially suited to those seeking to attract attention and empower their customers to learn about, and engage with their products and services.

#### **KIOSK FEATURES**

- Australian designed, manufactured & supported
- Robust steel construction, durable powder-coated finish
- Free-standing design with option to bolt down base plate
- Power & data feed from wall or floor through the base plate
- Cooled with a multi-speed fan and louvers
- Key lockable access door, tamper resistant design
- Internal PC shelf (PC sold separately or supply your own)
- 3 year RTB warranty included

### **DISPLAY FEATURES**

- 42" commercial-grade touch screen in portrait format
- PCAP 10-point mulit-touch technology
- Full HD 1920 x 1080 (16:9 widescreen) resolution
- High clarity display with protective toughened glass
- Windows compatible, driver free, plug-and-play
- Supports multi-touch gestures including pan, pinch & zoom