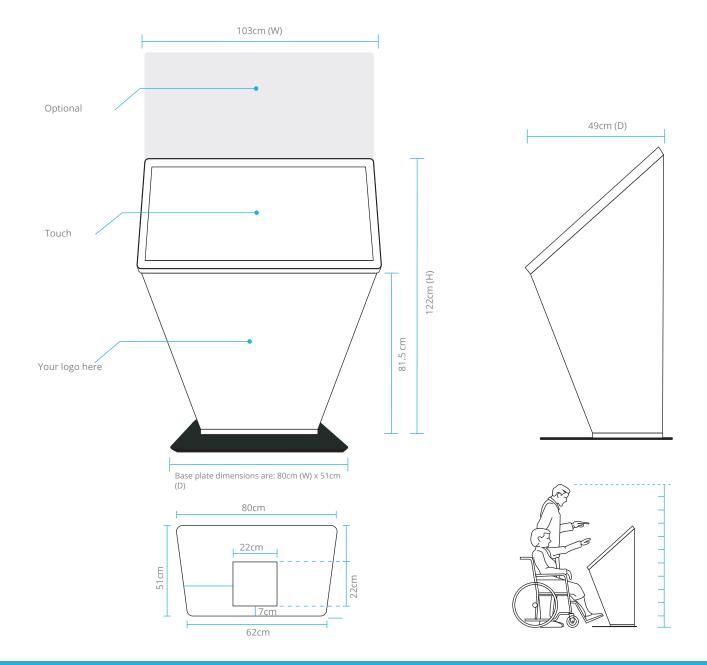

The optional overhead signage panel attracts your audience from a distance and adds to your branding options of the large 42" landscape display and seamless front fascia. Your users will enjoy the responsive 10-point PCAP multi-touch gestures like swipe, pinch & zoom, and the Full HD 1920 x 1080 screen resolution delivers rich images that will engage them in immersive discovery.

The ergonomic screen height and angle have been expertly designed so that the kiosk can be comfortably interacted with by anyone, from a standing or seated position.