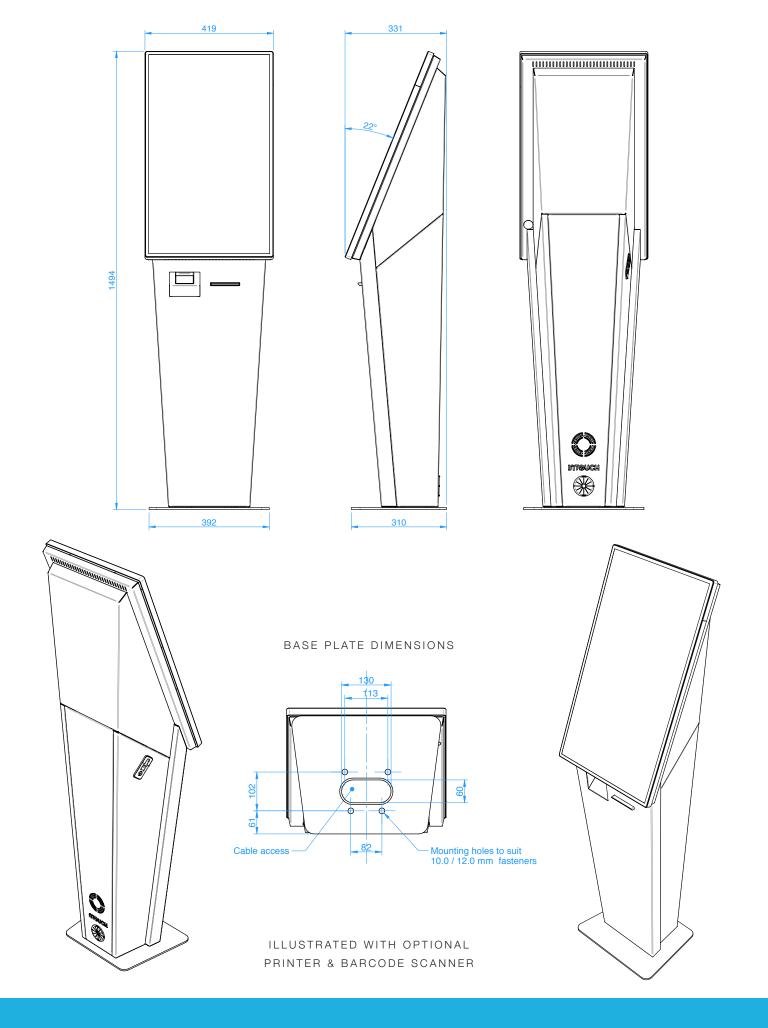

### **KIOSK FEATURES**

- Australian designed, manufactured & supported
- Robust steel construction, durable powder-coated finish
- Free-standing design with option to bolt down base plate
- Power & data feed from wall or floor through the base plate
- Cooled with a multi-speed fan and louvers
- Key lockable access door, tamper resistant design
- Internal PC shelf (PC sold separately or supply your own)
- 3 year RTB warranty included

#### **DISPLAY FEATURES**

- 32" slim bezel commercial-grade touch screen
- 10-point PCAP multi-touch technology
- Full HD 1080 x 1920 x (9:16 widescreen) resolution
- · High clarity display with protective toughened glass
- Windows 10 compatible, driver free, plug-and-play
- Supports multi-touch gestures including pan, pinch & zoom

### **Technical Specifications**

- 1080 x 1920 Full HD resolution
- 32" active viewable area
- 9:16 aspect ratio
- 430 cd/m2 brightness
- 800:1 contrast ratio
- 10-point PCAP multi-touch

- HDMI & DisplayPort input
- USB touch interface
- Built-in stereo speakers
- Energy efficient LED technology
- 50kg weight (Total kiosk weight)Compatible with Windows 10