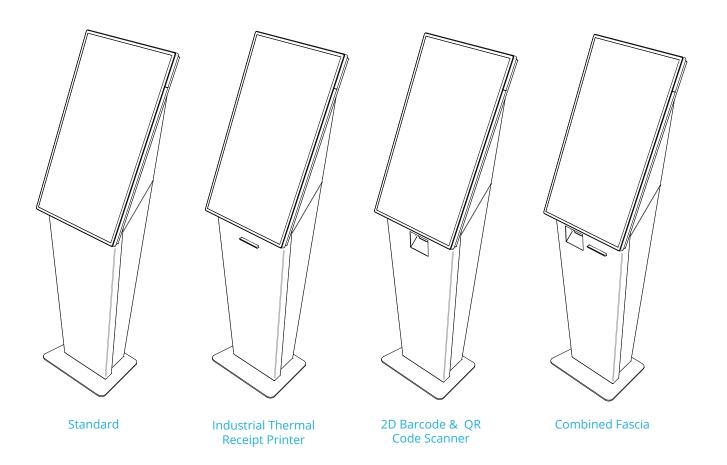

## Interchangeable Front Fascia

### **Kiosk Options**

- · Custom logo & branding
- Thermal receipt printer
- Magnetic card reader
- QR/Barcode scanner
- EFTPOS Payment terminal bracket

- Fixed & adjustable camera mounting options
- Four front panel options: Plain, printer only, scanner only and printer and scanner openings
- Interchangable black and white front fascias