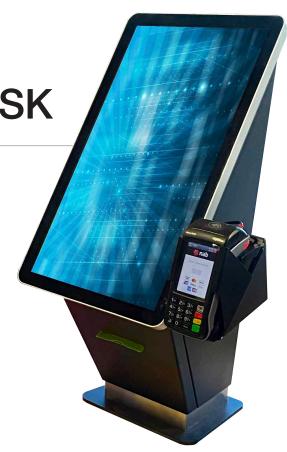

DATA SHEET

KIO215P-CT KIOSK

Our KIO215P-CT kiosk is perfect for self ordering systems in the food and retail industries. Beautifully designed to capture interest and engagement, the edge-to-edge glass of the KIO215P-CT together with the small, functional countertop design will attract your audience to purchase via this express self-service kiosk.

Your users will enjoy 10-point PCAP multi-touch gestures like swipe, pinch & zoom, and the 21.5" Full HD 1920 x 1080 screen resolution delivers rich images that will engage them in a truly immersive user experience. The KIO215P-CT is especially popular for QSR restaurants, food courts, staff cafes and gift shops.