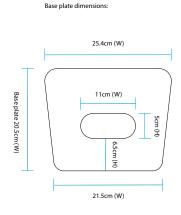

## **KIOSK FEATURES**

- Australian designed, manufactured & supported
- Robust steel construction, durable powder-coated finish
- Free-standing design with option to bolt down base plate
- Power & data feed from wall or floor through the base plate
- Cooled with a multi-speed fan and louvers
- Key lockable access door, tamper resistant design
- Internal PC shelf (PC sold separately or supply your own)
- 3 year RTB warranty included