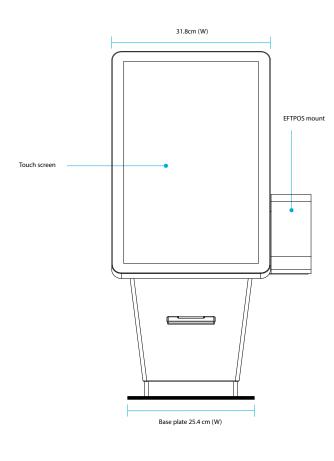

## **DISPLAY FEATURES**

- 21.5" commercial-grade touch screen in portrait format
- Projected capacitive (PCAP) 10-point multi-touch
- Full HD 1080 x 1920 (9:16 widescreen) resolution
- Edge-to-edge glass with an attractive silver trim
- High clarity display with protective toughened glass
- Windows 10 compatible, driver free, plug-and-play
- Supports multi-touch gestures including swipe, pinch & zoom