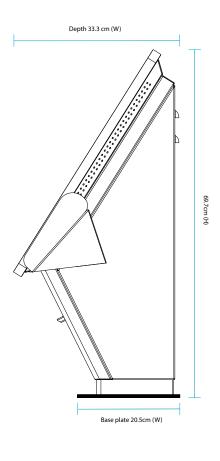

## **KIOSK FEATURES**

- Australian designed, manufactured & supported
- Robust steel construction, durable powder-coated finish
- Free-standing design with option to bolt down base plate
- Power & data feed from wall or floor through the base plate
- Cooled with a multi-speed fan and louvers
- Key lockable access door, tamper resistant design
- Internal PC shelf (PC sold separately or supply your own)
- 3 year RTB warranty included