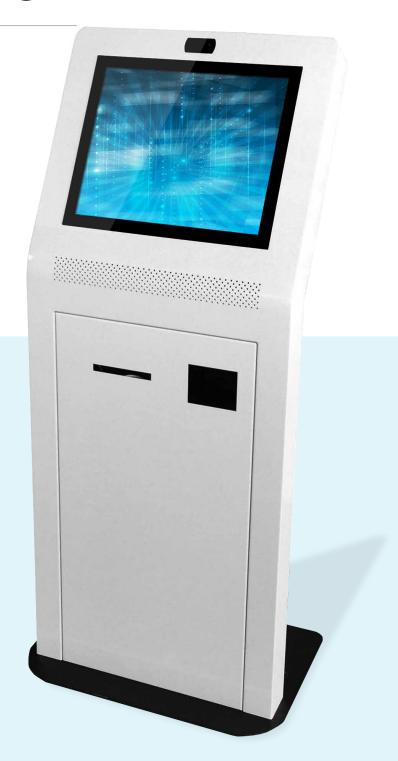

# KIO190VRT KIOSK

The KIO190VRT is expertly designed as a Visitor Registration Terminal (VRT) or 'check-in kiosk' for Visitor & Contractor Management in busy reception areas, public events and unattended entry points to buildings, gatehouses and factories.

Incorporating a high definition camera for photo capture, industrial printer for visitor passes, stereo speakers and a QR/barcode scanner which are all neatly and safely integrated within the tamper proof housing. The slimline design with a small footprint features soft curves, trendy tapers and a flush glass finish making it suitable for stylish corporate head office lobbies. The robust steel construction with a durable powder-coated finish and toughened glass allows it to comfortably withstand a harsh environment in a factory, workshop or high-traffic public space.