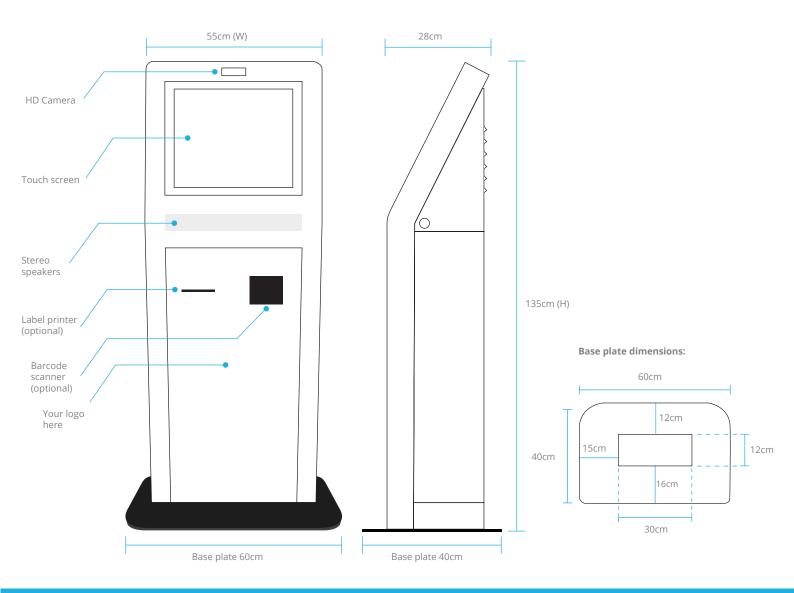

### **DISPLAY FEATURES**

- 19" commercial-grade touch screen
- Projected capacitive (PCAP) 10-point multi-touch
- 1280 x 1024 resolution
- Flush finish on touch screen for easy cleaning
- High clarity display with protective toughened glass
- Windows 10 compatible, driver free, plug-and-play
- Supports multi-touch gestures including swipe, pinch & zoom

#### **KIOSK FEATURES**

- Australian designed, manufactured & supported
- Robust steel construction, durable powder-coated finish and a toughened glass touch surface
- Free-standing design with option to bolt down base plate
- Built-in stereo speakers
- Power & data feed from wall or floor through the base plate
- Modular design for addition of optional peripherals
- Cooled with multi-speed fan and louvers
- Key lockable access door, tamper resistant design
- Internal PC shelf (PC sold separately or supply your own)

## **Kiosk Options**

- · Custom logo & branding
- Industrial thermal label printer
- · Magnetic card reader

- Thermal receipt printer
- QR/Barcode scanner
- Choice of powder coating in over 120 colours